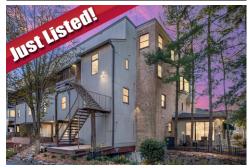

## 1880 Superfine Lane #8, Wilmington, DE 19802

» Beds: 3 | Baths: 2 Full, 1 Half

MLS #: DENC2072924
Condominium | 2,150 ft<sup>2</sup>

- » Totally renovated 3 bedroom, 2.5 bath condo
- » LVP flooring and travertine tile throughout the unit
- » More Info: SuperfineLane.com

## Remarks

Discover a Truly Unique Living Experience at Superfine Lane Condominium: Welcome to this one-of-a-kind gem at the highly after Superfine Lane Condominium in Wilmington, DE. This stunning 3-bedroom, 2.5-bathroom residence is the epitome of r elegance and comfort, offering features that set it apart from any other unit in the building. Step into the spacious living area luxury vinyl plank (LVP) flooring flows seamlessly throughout the home, creating a sophisticated yet durable surface. The cus designed kitchen is a chef's dream, boasting stainless steel appliances, sleek cabinetry, and ample counter space for all your endeavors. The primary bedroom is a true retreat, featuring an en-suite bathroom and serene views of the Brandywine Creek waking up to the soothing sights of the water from your bedroom or enjoying the same picturesque view from the expansive porch, complete with elegant travertine flooring—perfect for relaxing or entertaining year-round. This home is uniquely equip rare adjacent private yard measuring an impressive 40' x 36', offering endless possibilities for outdoor living, gardening, or c your own personal oasis. Whether you're sipping coffee on your porch, taking in the tranquil creek views, or hosting gatherir