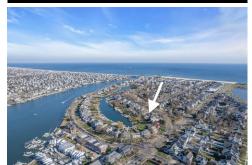

## Stately Home on the Waterfront

## 108 Inlet Terrace, Belmar, NJ 07719

- » Beds: 4 | Baths: 3 Full, 1 Half
- » Single Family | 2,997 ft<sup>2</sup> | Lot: 19,005 ft<sup>2</sup>
- » Perfect Location Between Beach and Downtown
- » An Impeccably Maintained and Upgraded, Traditional Home
- » Multi-Level Waterview Decks
- » More Info: 108InletTerrace.com

## \$ 2,879,000

Inlet Terrace is one of the best kept secrets and most desirable waterfront locations on the East Coast. Perfectly positioned within walking distance to the beach and downtown, it is the premiere choice for North End Buyers. This home preserves the character and rich, architectural details of a century ago, while integrating the many thoughtful upgrades, enjoyed for many years by the current owner. Now, there is a rare opportunity for one fortunate buyer to make it their primary or vacation estate. Everything about this home is warm and inviting for everyday living, or entertaining special guests. As you walk from room to room, the energy and ambiance will take you back in time, and then--a moment later--you will experience the many modern details and conveniences appreciated by today's buyers. The multi-level deck, accessible from the Living Room or luxurious 1st Level Suite, offers peaceful water views and an invitation to enjoy outdoor activities in the spacious, landscaped yard, leading to your own boat dock. The greatest feature of all may be the luxury of choice, as you may add your personal touches to this traditional, Inlet Terrace home, or imagine the possibilities of creating the waterfront estate of your dreams with your Architect and Builder.