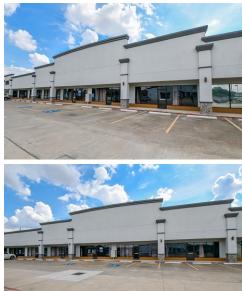

## 2201 Thompson Rd Unit 106

## 2201 Thompson Road - UNIT 106, Richmond, TX 77469

- » Shopping Center | 2,571 ft<sup>2</sup> | Lot: 65,340 ft<sup>2</sup> (1.5 acres)
- » It is the only Community Centre in the intersection of Golfview Drive and FM 762
- » Ideal for medical office, Show room, Retail, Sports related business
- » Space is fully built out and can easily be repurposed for other retail business
- » Access to Pylon Sign & Signage for the front of the building.
- » More Info: ThompsonRoad.Is4Lease.com

A start

Rachel G. Dunham, CCIM (832) 216-8524 rachel@rachelinvest.com GLOBAL GROUP

Thompson Plaza is a Neighborhood Shopping Center with an excellent location off main road. It is the only community center at the intersection of Golfview Drive and FM 762, representing prime opportunities for success. The majority of customers come from within the 5mi area; however, the site still pulls a great deal of traffic from the neighborhoods within the immediate 2 miles. A high average household income (\$98k+) within 1mi area means the neighboring households have considerable disposable income. Located next to Charm Dental and features most frontage in the Shopping Centre. This space is being used as a children's dance studio and has been built out as standard retail space. Excellent for showroom, retail, office and sports business.