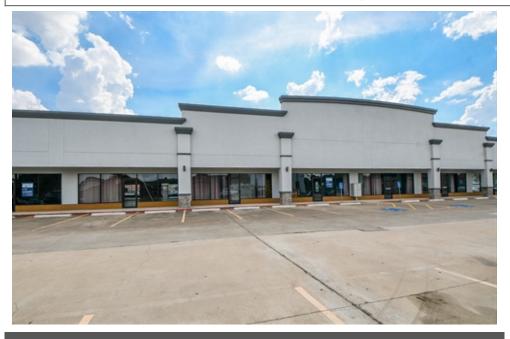

## 2201 Thompson Rd Unit 106

## 2201 Thompson Road - UNIT 106, Richmond, TX 77469

- » Shopping Center | 2,571 ft<sup>2</sup> | Lot: 65,340 ft<sup>2</sup> (1.5 acres)
- » It is the only Community Centre in the intersection of Golfview Drive and FM 762
- » Ideal for medical office, Show room, Retail, Sports related business
- » Space is fully built out and can easily be repurposed for other retail business
- » Access to Pylon Sign & Signage for the front of the building.
- » More Info: ThompsonRoad.Is4Lease.com

A start

Rachel G. Dunham, CCIM (832) 216-8524 rachel@rachelinvest.com GLOBAL GROUP

Thompson Plaza is a Neighborhood Shopping Center with an excellent location off main road. It is the only community center at the intersection of Golfview Drive and FM 762, representing prime opportunities for success. The majority of customers come from within the 5mi area; however, the site still pulls a great deal of traffic from the neighborhoods within the immediate 2 miles. A high average household income (\$98k+) within 1mi area means the neighboring households have considerable disposable income. Located next to Charm Dental and features most frontage in the Shopping Centre. This space is being used as a children's dance studio and has been built out as standard retail space. Excellent for showroom, retail, office and sports business.