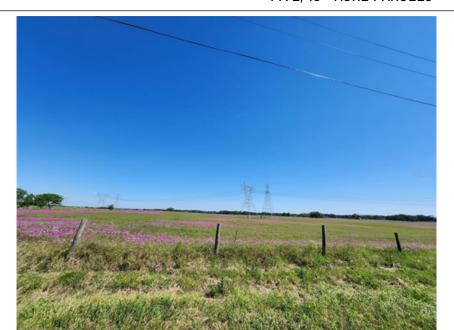

## NW 102nd Boulevard, Wildwood, FL 34785

- » MLS #: MULTIPLE
- » Agriculture | Lot: 10.3 acres
- » On a paved road in an area characterized by similar acreage parcels
- » The flat, cleared land is all high and dry, offering optimal conditions
- » Easy access via a five-minute drive to I-75
- » More Info: NW102nd.com

This flat, cleared land is all high and dry, offering optimal conditions. With easy access via a five-minute drive to I-75, residents enjoy proximity to Orlando International Airport within about an hour, as well as major attractions such as Disney and Universal Studios. Additionally, The Villages and Brownwood are just approximately 15 minutes away, providing convenient access to restaurants, shopping, and services. Despite the close proximity to amenities, residents can relish the peaceful ambiance of the countryside with agricultural