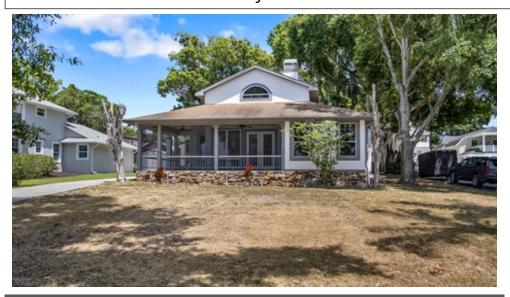

## Stunning Lakefront Home with Endless Sunset Views

## 205 S Lakeshore Drive, Minneola, FL 34715

- » Beds: 3 | Baths: 2 Full» MLS #: G5081780
- » Single Family | 2,078 ft<sup>2</sup> | Lot: 3,050 ft<sup>2</sup>
- » Stunning Lake Views: Enjoy breathtaking sunsets over Lake Minneola from the front porch, family room, or primary bedroom.
- » Remodel-Ready: Home is a blank canvas, prepped for your personal touch with remodel underway; create your dream space.
- » More Info: 205SLakeshore.com