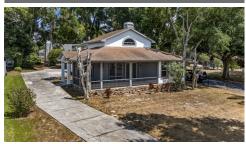

## Stunning Lakefront Home with Endless Sunset Views

## 205 S Lakeshore Drive, Minneola, FL 34715

- » Beds: 3 | Baths: 2 Full» MLS #: G5081780
- » Single Family | 2,078 ft<sup>2</sup> | Lot: 3,050 ft<sup>2</sup>
- » Stunning Lake Views: Enjoy breathtaking sunsets over Lake Minneola from the front porch, family room, or primary bedroom.
- » Remodel-Ready: Home is a blank canvas, prepped for your personal touch with remodel underway; create your dream space.
- » More Info: 205SLakeshore.com