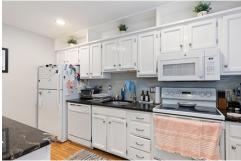

## \$ 260,000

Remarks

Welcome to this beautifully maintained 2-bedroom, 1.5-bathroom townhouse nestled in the desirable Westmoreland Mews community of W DE. This inviting home offers a perfect blend of comfort and convenience, with stunning park views right outside your window. Step inside to spacious and bright living area, featuring large windows that fill the space with natural light. The updated kitchen is well-equipped with amp cabinetry and counter space, perfect for meal prep and entertaining. A cozy dining area and living room completes the main floor, making it hosting friends and family. Upstairs, you'll find two generously sized bedrooms with plenty of closet space and a full bathroom that offers a retreat at the end of your day. The fully finished basement provides extra living space that can be used as a home office, gym, or media roo with a convenient half bath for guests. Outside in your private backyard, enjoy your morning coffee or unwind in the evening in this cozy out which offers a sense of tranquility and space. With easy access to local shops, dining, and major highways, this townhouse is perfect for the seeking a convenient lifestyle in a peaceful community.