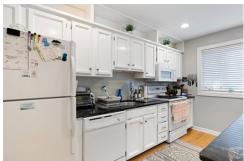

## \$ 260,000

Remarks

Welcome to this beautifully maintained 2-bedroom, 1.5-bathroom townhouse nestled in the desirable Westmoreland Mews community of W DE. This inviting home offers a perfect blend of comfort and convenience, with stunning park views right outside your window. Step inside to spacious and bright living area, featuring large windows that fill the space with natural light. The updated kitchen is well-equipped with amp cabinetry and counter space, perfect for meal prep and entertaining. A cozy dining area and living room completes the main floor, making it hosting friends and family. Upstairs, you'll find two generously sized bedrooms with plenty of closet space and a full bathroom that offers a retreat at the end of your day. The fully finished basement provides extra living space that can be used as a home office, gym, or media roo with a convenient half bath for guests. Outside in your private backyard, enjoy your morning coffee or unwind in the evening in this cozy out which offers a sense of tranquility and space. With easy access to local shops, dining, and major highways, this townhouse is perfect for the seeking a convenient lifestyle in a peaceful community.