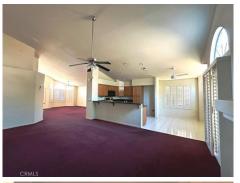

\$ 399,990

MULTIPLE OFFERS. BEST AND FINAL OFFERS DUE NO LATER THAN WEDNESDAY 10/9/24 AT 4:00 PM. Probate Sale! Incredible opportunity on this single level cul-de-sac home in a sought-after community. Terrific curb appeal includes a driveway & walkways of pavers with curbing & landscaping rock in front, as well as low maintenance landscaping. This 1990 built home has high and vaulted ceilings, spacious rooms and ceiling fans throughout. Front door opens to a large living room with high ceilings, transom windows, and two ceiling fans. The den, located off the living room, has built-in bookshelves. The home has an eat-in kitchen with tiled flooring, granite countertops, pull-out drawers and breakfast bar opening up to the family room. This family room enjoys a fireplace and sliding glass doors and shutters leading out to the patio. The bedroom wing includes 3 bedrooms and two baths. The primary suite has sliding doors to the rear yard, as well as plantation and some security shutters. This suite also boasts a walk-in closet and a bathroom with tiled flooring, dual sinks and separate shower and tub. Hall bathroom has tile flooring and dual sinks, and the other two bedrooms are well sized, with ceiling fans and security shutters. The large, covered patio is great for entertaining and overlooks the attractive law maintenance year with participants.