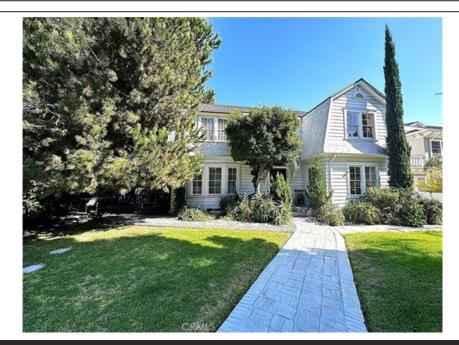

## 738 S Norton Ave, Los Angeles, CA 90005

Beds: 3 | Baths: 2 Full, 1 Half

» MLS #: SR24208912

» Single Family | 2,030 ft<sup>2</sup> | Lot: 5,281 ft<sup>2</sup>

More Info: 738Norton.com

Engel and Voelkers Encino 17279 Ventura Blvd. Encino, CA 91316 (818) 728-2200

Anngel Benoun
Randye Saunders
(818) 521-4035
(818) 645-8575
Anngel4re@earthlink.net
https://Anngelbenoun.evrealestate.com

\$1,295,000

TRUST SALE SUBJECT TO COURT APPROVAL. ACCEPTED OFFER. Hurry to this enchanting 2-Story Colonial Revival on private gated lot in desirable Wilshire Park neighborhood, adjacent to Hancock Park and Windsor Square. Property is located in an Historical Preservation Overlay Zone (HPOZ) and enjoys distinctive character and architecture both inside and out. Ideal for investor or owner/user seeking a cosmetic fixer with great bones. Enter the property through gated/walled entry to this delightful home set back from street. This home combines the best of a traditional bed and breakfast feel with grand room sizes fit for entertaining. Light and bright throughout, buyers will love the comfortable vibe of this home. Hardwood and tiled floors throughout. Living room enjoys recessed lights, crown moldings, fireplace and built in bookcases. True formal dining room fit for large parties. Galley style kitchen with adjacent breakfast room/office offers great potential for updating/remodeling. Enjoy three bedrooms upstairs including primary suite that features recessed lights, crown moldings and private full bath with spa tub and pedestal sink. Secondary bedrooms share a 3/4 tiled bathroom. Bedroom 3 is being used as an office and includes built-in cabinets and separate closet. Large