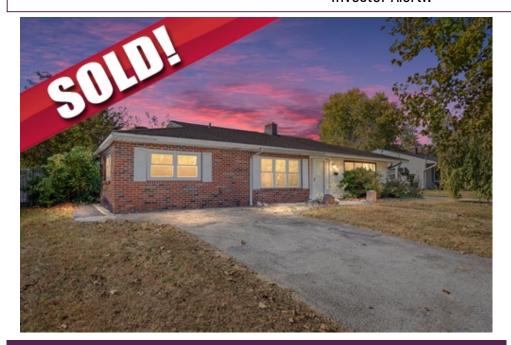

### Investor Alert!!

# 48 Chippendale Circle, Newark, DE 19713

» Beds: 6 | Baths: 2 Full, 1 Half

MLS #: DENC2069776

Single Family  $\mid 2,025 \text{ ft}^2 \mid \text{Lot: } 7,350 \text{ ft}^2$ 

- 6 full bedrooms w/2 full bathrooms and 1/2 bath
- Family Room and Living Room with wood burning fireplaces
- More Info: 48ChippendaleCircle.com

### Remarks

INVESTOR ALERT!!!! This 6 bedroom home in Brookside Park is being sold in it's AS-IS Condition. This home will be a shining star that will feature two fireplaces, two common area's, a large 2-car detached garage and two driveways. A total rehab is needed and any/all offers should be made as a CASH sale. Absolutely NO repairs will be made nor credits given for any work that needs to be completed. There is a brand new boiler and newer roof. Property being sold in it' AS-IS, where is condition. All Buyers should do any/all diligence prior to making offers.