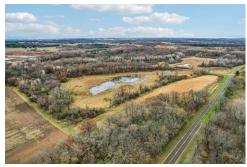

## 35.42 Ac County Road B, Rio, WI 53960

» MLS #: 1988969

» Land | Lot: 35.42 acres

More Info: 3542AcCountyHighwayB.Listing.Site

Yoo Realty Group 2310 Crossroads Dr Suite 2600 Madison, WI 53718 (608) 886-9052

Embrace the thrill of the hunt with this stunning 35+-acre vacant hunting land, a true outdoor enthusiast's dream! Nestled in a serene setting, this property offers a unique blend of wooded areas, ensuring abundant wildlife and endless opportunities for adventure. With ample space for your hunting cabin or campsite, you can create your ideal retreat just minutes from local amenities. Enjoy privacy and serenity while still being close to nature's best offerings. This is more than just land; it's an invitation to explore, adventure, and connect with the great outdoors. Don't miss the opportunity to make it yours!