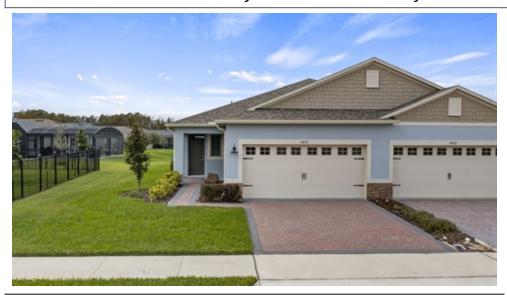

## 3429 MEADOW BEAUTY WAY, Clermont, FL 34714

» Beds: 2 | Baths: 2 Full » MLS #: G5089464

» Single Family | 1,646 ft<sup>2</sup> | Lot: 2,288 ft<sup>2</sup>

- » Premier 55-Plus Community Amenities Enjoy resort-style living with access to a gorgeous swimming pool, a state-of-the-art clubhouse and more!
- » Modern Open-Concept Design This thoughtfully designed twobedroom, two-bath townhome features a bright, open floor plan
- » More Info: 3429MeadowBeauty.com

Discover your dream lifestyle in this beautiful two-bedroom, two-bath townhome located in The Palms at Serenoa, a premier 55-plus community offering modern comfort and resort-style amenities. With thoughtful design, smart home features, and a prime location, this home is the perfect blend of relaxation and convenience. Relax on your west-facing screened patio, perfect for morning coffee or evening sunsets over the tranquil pond. The attached two-car garage and brick paver driveway add convenience and curb appeal. This home is equipped with cutting-edge smart home technology, enhancing convenience and energy efficiency throughout. Don't miss this opportunity to join a vibrant 55-plus community where modern living meets a resort-style lifestyle. Schedule your private tour today and see why this home is perfect for your next chapter!